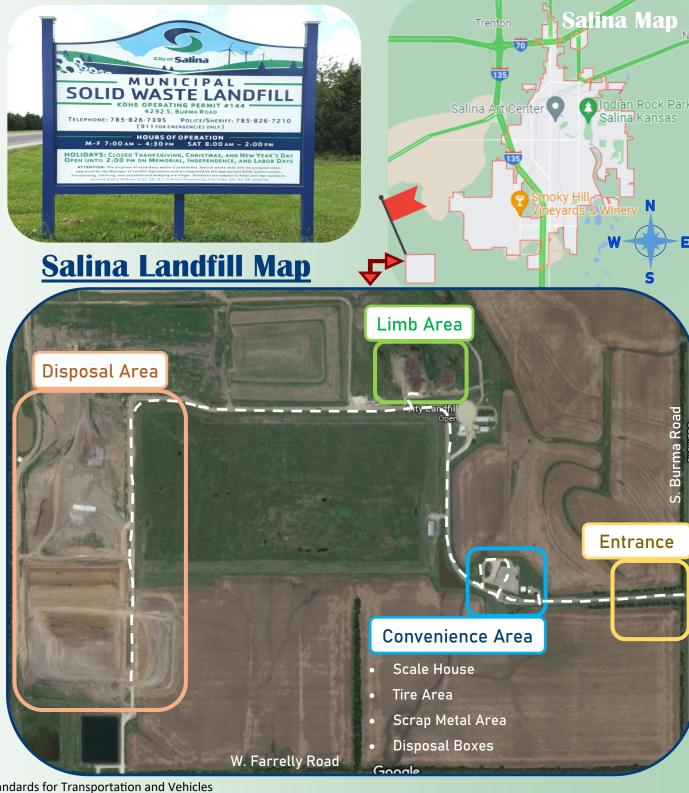

# **Salina Municipal Solid Waste Landfill**

4292 S. Burma Road (785) 826-7395

http://www.salina-ks.gov/Landfill

SECURE YOUR
LOAD FOR
SAFER ROADS
AND TO
PREVENT SECU

**LITTERING** 

- \* Kansas Statute, 8-1906 Securing Loads on Vehicles
- \* Uniform Public Offence Code, Sec. 6.8 Criminal Littering
  - Salina, KS Municipal Code of Ordinances, Sec. 34-51.- Standards for Transportation and Vehicles